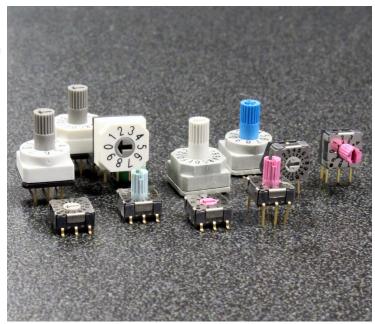

## CIT Relay & Switch Process Sealed Coded Rotary DIP Switches in 7mm and 10mm

Minneapolis, Minnesota – CIT Relay & Switch offers the RD07 and RD10 Coded Rotary DIP switches for all your design needs. The RD07 is a 7mm sub-miniature switch offering three different position options of 4, 10 and 16 with actuator styles of a flush arrow, 4.9mm knurled slot or the 4.2mm flat slot. Available in surface mount, through-hole or right angle termination, the RD07 packaging is tube or tape & reel. The RD10 Series is a 10mm miniature switch with five different position option of 4, 6, 8, 10 and 16. Actuators options are flush arrow or 7.3mm knurled arrow with packaging of tube or tape & reel. The RD10 is also available in surface mount, through-hole and right angle termination. Both the RD07 and the RD10 series are IP67 process sealed with code options for Real Code or Complementary Code. Contact CIT Relay & Switch engineers to help you determine which solution is right for your application.